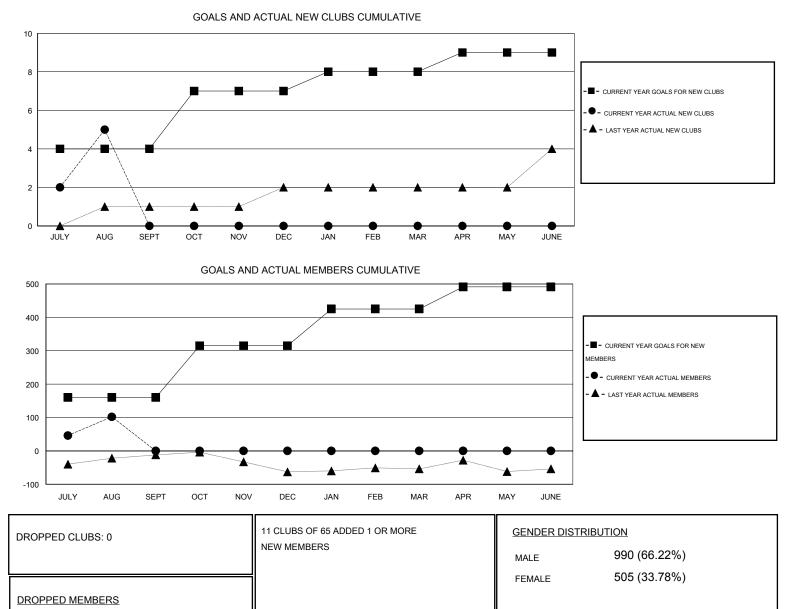

## GMT: OPEN

| GMT CA 6-Afi |
|--------------|
|--------------|

| Clubs                 |                  |           |                  |                  | Members               |                    |                                     |                    |                  |
|-----------------------|------------------|-----------|------------------|------------------|-----------------------|--------------------|-------------------------------------|--------------------|------------------|
| RESULTS FOR 2015-2016 |                  |           |                  |                  | RESULTS FOR 2015-2016 |                    |                                     |                    |                  |
| QUARTER               | NEW CLUB<br>GOAL | NEW CLUBS | DROPPED<br>CLUBS | NET<br>GAIN/LOSS | QUARTER               | NEW MEMBER<br>GOAL | CHARTER AND<br>NEW MEMBERS<br>ADDED | DROPPED<br>MEMBERS | NET<br>GAIN/LOSS |
| JULY/AUG/SEPT         | 4                | 5         | 0                | 5                | JULY/AUG/SEPT         | 160                | 135                                 | 33                 | 102              |
| OCT/NOV/DEC           | 3                | 0         | 0                | 0                | OCT/NOV/DEC           | 155                | 0                                   | 0                  | 0                |
| JAN/FEB/MAR           | 1                | 0         | 0                | 0                | JAN/FEB/MAR           | 110                | 0                                   | 0                  | 0                |
| APR/MAY/JUNE          | 1                | 0         | 0                | 0                | APR/MAY/JUNE          | 66                 | 0                                   | 0                  | 0                |